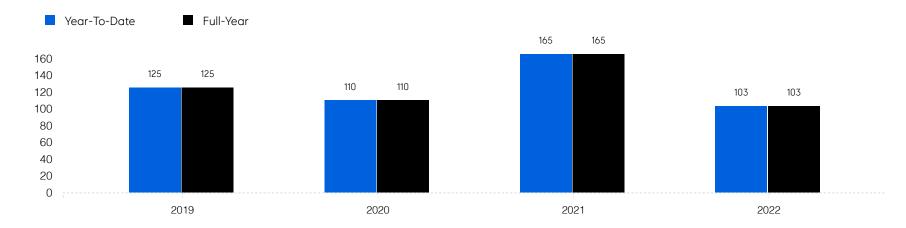

|                               |                           |                           |                |
|                       | SALES VOLUME                  | \$21,900,188              | \$17,542,500              | -19.9%         |
|                       | SALES VOLUME<br>MEDIAN PRICE  | \$21,900,188<br>\$555,000 | \$17,542,500<br>\$605,000 | -19.9%<br>9.0% |
|                       |                               |                           |                           |                |
|                       | MEDIAN PRICE                  | \$555,000                 | \$605,000                 | 9.0%           |
|                       | MEDIAN PRICE<br>AVERAGE PRICE | \$555,000<br>\$576,321    | \$605,000<br>\$701,700    | 9.0%<br>21.8%  |

## Park Ridge

#### Historic Sales



#### Historic Sales Prices



### **COMPASS**

Source: Garden State MLS, 01/01/2020 to 12/31/2022 Source: NJMLS, 01/01/2020 to 12/31/2022 Source: Hudson MLS, 01/01/2020 to 12/31/2022