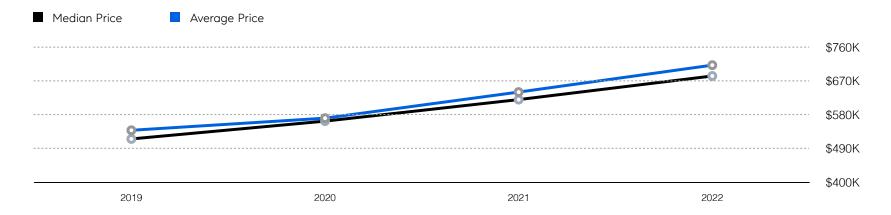

|                           |                           |                |
|                       | SALES VOLUME                  | \$21,900,188              | \$17,542,500              | -19.9%         |
|                       | SALES VOLUME<br>MEDIAN PRICE  | \$21,900,188<br>\$555,000 | \$17,542,500<br>\$605,000 | -19.9%<br>9.0% |
|                       |                               |                           |                           |                |
|                       | MEDIAN PRICE                  | \$555,000                 | \$605,000                 | 9.0%           |
|                       | MEDIAN PRICE<br>AVERAGE PRICE | \$555,000<br>\$576,321    | \$605,000<br>\$701,700    | 9.0%<br>21.8%  |

## Park Ridge

#### Historic Sales



#### Historic Sales Prices



### **COMPASS**

Source: Garden State MLS, 01/01/2020 to 12/31/2022 Source: NJMLS, 01/01/2020 to 12/31/2022 Source: Hudson MLS, 01/01/2020 to 12/31/2022